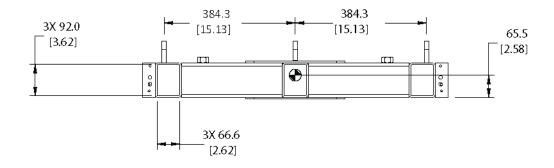

### VTX-V20-AF | Array Frame

#### **Features:**

- Compatible with VTX V20 and VTX S25
- 11 pick points available for single point suspension
- Flexible front-to-back or side-by-side pick point options
- Supports up to 24 cabinets (array geometry dependent)
- Pick point shackle size: 5/8" or 3/4"



### **Description:**

Array Frame used for suspending or ground stacking VTX V20 or VTX S25 enclosures. Includes height-adjustable leveling feet, optional extension bar available.



Picture: VTX-V20-AF with VTX-V20-AF-EB

### Included:

- VTX-V20-AF Array Frame
- 4 x adjustable feet for ground stacking applications



## **Dimensions:**





= Center of Gravity (CG)

# Specifications:

| Specifications: |                  |
|-----------------|------------------|
| Material        | Steel            |
| Weight          | 50 Kg (110 lbs)  |
| Finish          | Black Powdercoat |