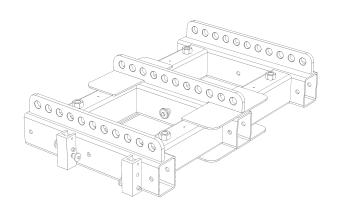

### **Description:**

Array Frame used for suspending or ground stacking VTX V20 or VTX S25 enclosures. Includes height-adjustable leveling feet, optional extension bar available.

Picture: VTX-V20-AF with VTX-V20-AF-EB

### Included:

- VTX-V20-AF Array Frame
- 4 x adjustable feet for ground stacking applications