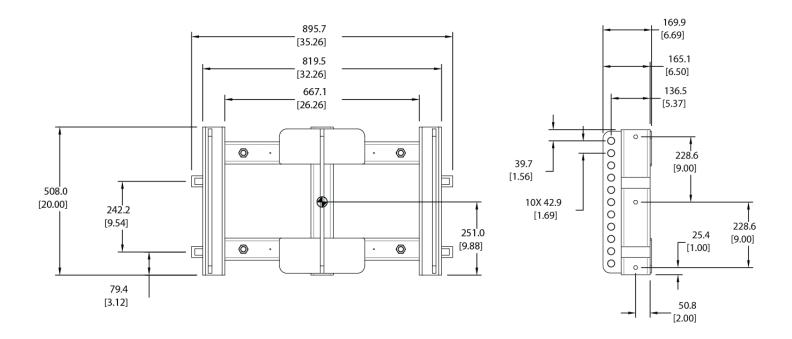

### VTX-V20-AF | Array Frame

#### **Features:**

- Compatible with VTX V20 and VTX S25
- 11 pick points available for single point suspension
- Flexible front-to-back or side-by-side pick point options
- Supports up to 24 cabinets (array geometry dependent)
- Pick point shackle size: 5/8" or 3/4"



### **Description:**

Array Frame used for suspending or ground stacking VTX V20 or VTX S25 enclosures. Includes height-adjustable leveling feet, optional extension bar available.



Picture: VTX-V20-AF with VTX-V20-AF-EB

### Included:

- VTX-V20-AF Array Frame
- 4 x adjustable feet for ground stacking applications



## **Dimensions:**





= Center of Gravity (CG)

# Specifications:

| Specifications: |                  |
|-----------------|------------------|
| Material        | Steel            |
| Weight          | 50 Kg (110 lbs)  |
| Finish          | Black Powdercoat |