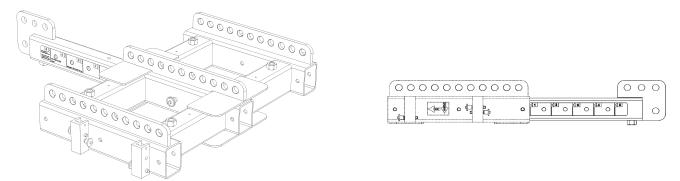

### **Description:**

Array Frame used for suspending or ground stacking VTX V20 or VTX S25 enclosures. Includes height-adjustable leveling feet, optional extension bar available.

Picture: VTX-V20-AF with VTX-V20-AF-EB